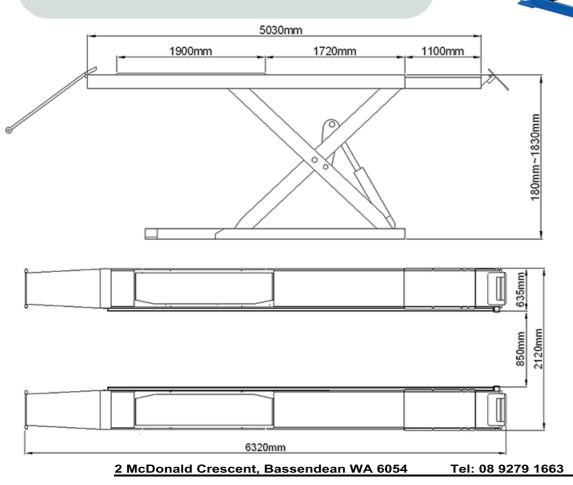

## AutoLift 162016

5500 KG Capacity Super Low Profile Scissor Hoist Optional wheel alignment facilities & jacking beam

## Specification

- Overall length: 6320 mm
- Overall width: 2120 mm
- Overall height: 180 mm
- Lifting height:180mm ~ 1830 mm
- Lifting capacity: 5500 kg
- Net weight: 2500 kg
- Gross weight: 2600 kg

Email: sales@aaq.net.au