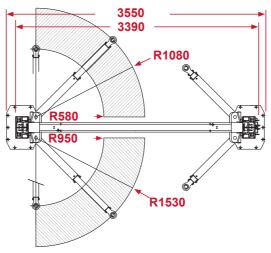

## Specification

- Height overall: 4850 mm or 4600mm for lower height setting
- Width overall: 3390 mm
- Lifting height: 1950~2010mm
- Lowest height: 115~175mm
- Lifting capacity: 4500 kg
- Power: 240V/50Hz/1Ph (15 Amp) or 415V/50Hz/3Ph (20 Amp)
- Gross weight: 855 kg
- Packing Size: 2850\*940\*450 mm