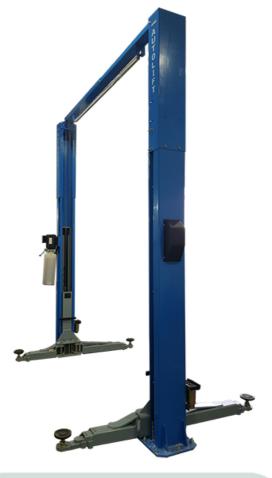

## AutoLift AL-9500HD

2 Post Electric Hydraulic Vehicle Hoist 4500 Kg Lifting Capacity Extra Heavy Duty Clearfloor Design Extra High For Mechanical Workshop Use

One sided lock release

for single sided operation