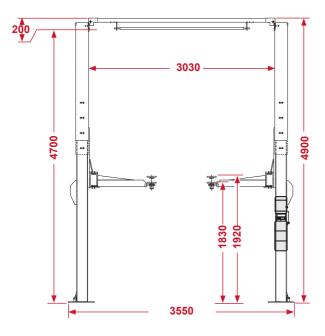

## Specification

- Height overall: 4850 mm or 4600mm for lower height setting
- Width overall: 3390 mm
- Lifting height: 1950~2010mm
- Lowest height: 115~175mm
- Lifting capacity: 4500 kg
- Power: 240V/50Hz/1Ph (15 Amp) or 415V/50Hz/3Ph (20 Amp)
- Gross weight: 855 kg
- Packing Size: 2850\*940\*450 mm