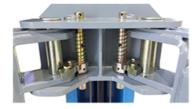

## Features

- Clear floor design for ease of working with
- transmission or under lift jacks, oil drainers or tool chests
- High quality powder coated finish
- Professional quality power unit
- Safety shut off valve
- Long arm two stage telescopic
- Short arm three stage telescopic
- Two stage screw adjustable pads
- Rubber door protectors
- Hydraulic cylinder covers
- Easy operation manual lock release
- Top limit switch cut-off
- 4 x 60mm height adaptors & 4WD extension pads included