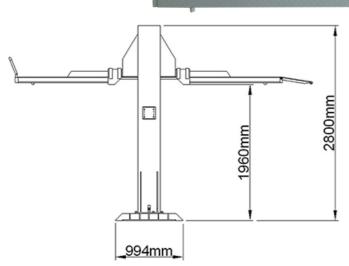

## **Specification**

- Overall height: 2800mm
- Overall width: 2850mm
- Overall length: 4470mm
- Lifting height:0mm ~ 1960mm
- Lifting capacity: 2700 kg
- Power: 240V/50Hz. 1 Phase, 15Amp
- Net weight: 1050 kg
- Gross weight: 1100 kg
- Packing Size: 4000\*1000\*550 mm