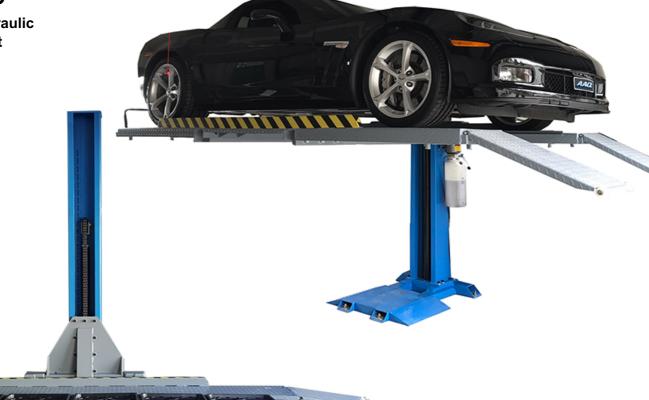

## **AutoLift 167255**

Heavy Duty Electric Hydraulic Single Post Vehicle Hoist 2700 Kg Lifting Capacity

## **Features**

- Low post height caters for home installation
- Ideal for cars and trucks
- Space saving design
- Hydraulic power unit for smooth and quiet operation
- Single hydraulic cylinder combined with heavy duty lifting chain
- Removalable panels for convenient under car access