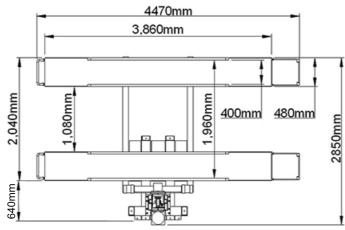

## **Specification**

- Overall height: 2800mm
- Overall width: 2850mm
- Overall length: 4470mm
- Lifting height:0mm ~ 1960mm
- Lifting capacity: 2700 kg
- Power: 240V/50Hz. 1 Phase, 15Amp
- Net weight: 1050 kg
- Gross weight: 1100 kg
- Packing Size: 4000\*1000\*550 mm