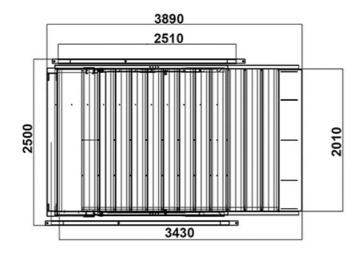

## **Specifications**

• Max Capacity Front Axle: 2041 Kgs

• Max Capacity Rear Axle: 2041 Kgs

• Length overall: 3890 mm

Width overall: 2500 mm

• Leg length: 2510 mm

Width of Ramp: 2010 mm

• Length of Ramp: 3430 mm