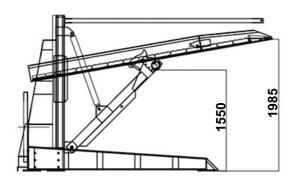

Max. Clearance of Roller Bar: 1550 mm

• Max. Clearance Height: 1985 mm

• Lifting time: 45 seconds

Locking positions: 1

• Power: 240V/50Hz/1Ph (15Amp)