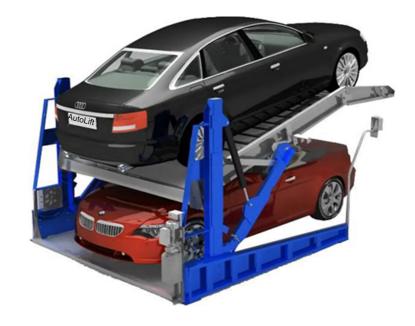

## **AutoLift ADV-6SX**

2 Post Tilting Parking Car Stacking Hoist 2722 KG Lifting Capacity

## **Features**

- Simple Operation.
- Safe and Reliable.
- Easy Installation.
- Suitable for home or commercial use.
- Quiet operation.
- Suitable for small spaces.