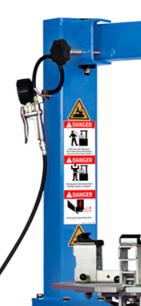

## **AutoMount 103819M**

Semi Automatic Side Swing Motorcycle Tyre Changer

## **Features**

- Removable front cover allows easy access to the pedal assembly.
- The streamline design of the tool head ensures changing motorcycle tyres is a smooth and easy operation.
- The adjustable turn table clamping jaws have three possible positions to cover tyre replacement for a broader range of motorcycle wheels & ATV's.