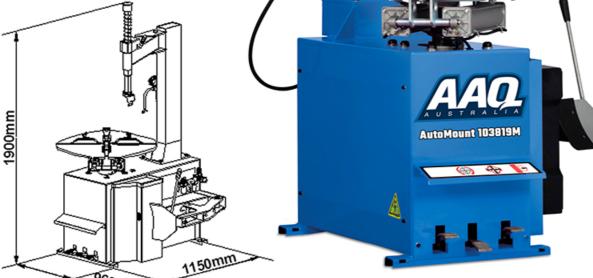

## **AutoMount 103819M**

Semi Automatic Side Swing Motorcycle Tyre Changer

## **Specification**

• Maximum tyre diameter: 38" (960mm)

• Rim Width: 3"- 10" (76-254mm)

• Outside Clamp: 6"- 24" (152-610mm)

Rotation Speed: 7 RPM

• Power supply: 240V / 50Hz/ 1Phase (10 Amp)

960mm

Motor power: 0.75KW-1.1KW

## **Features**

- Removable front cover allows easy access to the pedal assembly.
- The streamline design of the tool head ensures changing motorcycle tyres is a smooth and easy operation.
- The adjustable turn table clamping jaws have three possible positions to cover tyre replacement for a broader range of motorcycle wheels & ATV's.